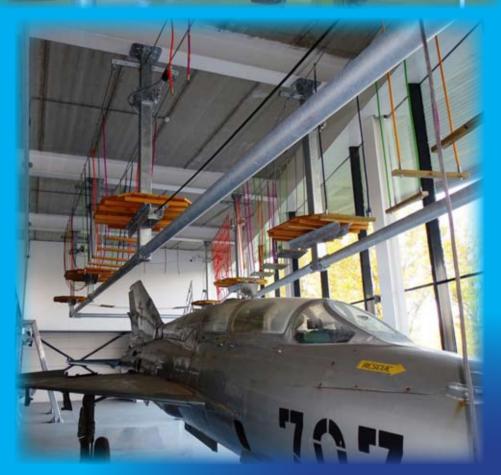

## **Indoor HIGH ROPE TRACKS**

YELLOW -> BLACK TRACKS/ Glow in the dark Tracks / ZIPLINE /...