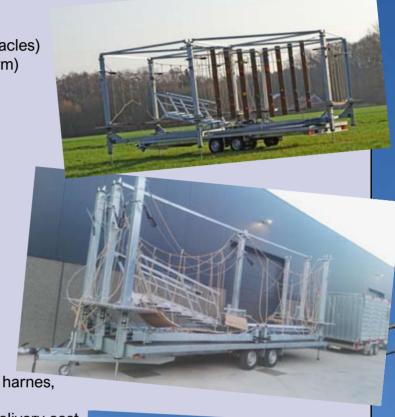

## The - Pop up - Rope Park

Selfstanding Rope Park for Events and temporary installations

A - Pop Up - Semi high Rope Park,...
..., for temporary occasions, ....
..... as an eyecatcher, ...
..... or as an attraction, ...

..., to install next Summer on the beach, ..., to be attractive in the shopping centre, ...., just to create adventure, ...., 3 basic lengths are available.

the - Pop Up -Rope Park

A&P Projects
Hertstraat 42 B

# MAKING OUR GLOBE INTO ONE BIG ATTRACTION

even for a few hours, .... and you don't have the forest to build it.

equipped with:

Saferoller®

Swiss MADE

A - Pop Up - Rope Park Trailer

**Mobile Adventure for Events and temporary installations** 

## A - Pop Up - Rope Park Trailer

**Mobile Adventure for Events and temporary installations** 

## **Specifications**

#### **Trailer Light version**

Max. load 3500kg, Mechanical braking system.

#### Standard configurations:

**21.1** ('to be transported without obstacles) Length 8 m (10m including pulling arm)

Double axed

Built for 8 obstacles of 5 m

Fast set up,

Hydraulic pump system

Structure: hot diped galvanised steel

Platforms: Aluminium Aloy,

#### Obstacles

8 standard obstacles extra's to be chosen out of pricelist

Continuous Belay system

Saferoller by Kanopeo.

Personal safety (12 pieces)

Harnesses, adult or kid,

Lanyard "Hirope" with connection to harnes,

Price: ..... € excl. Vat & delivery cost.

Hertstraat 42 B 2590 Berlaar Belgium

**TOWER STRUCTURES** 

FREE FALL / TOWER JUMP / CLIMBING / ZIPLINE /...