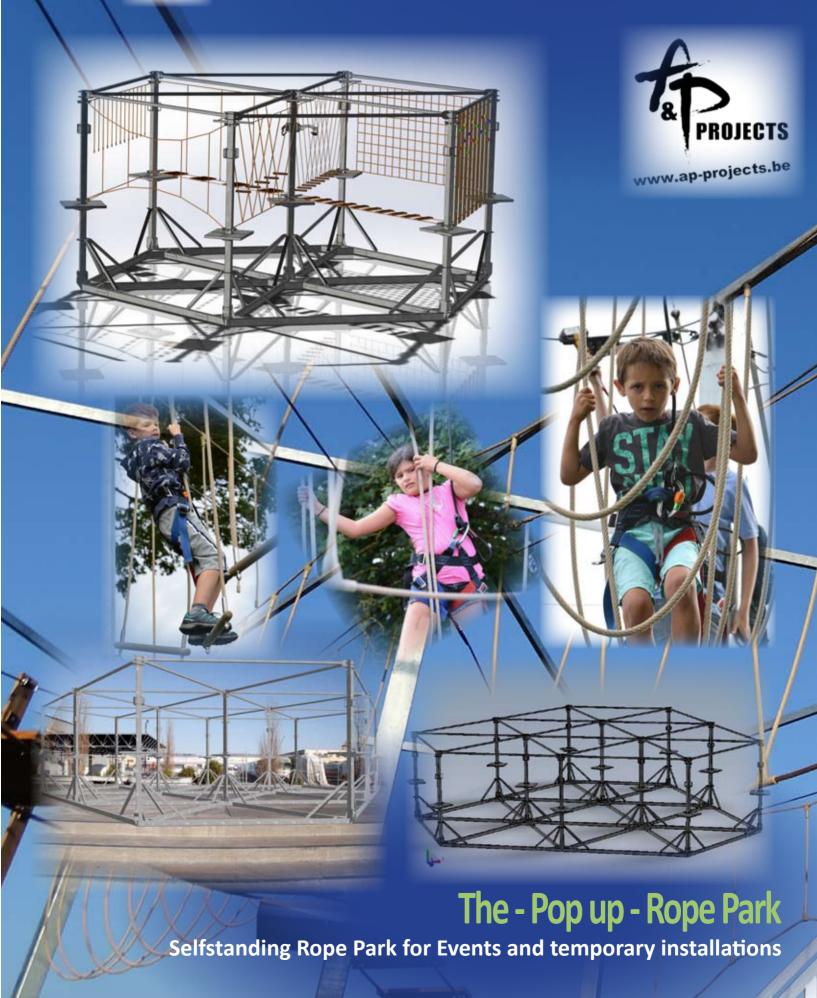

## The - Pop up - Rope Park

Selfstanding Rope Park for Events and temporary installations

A - Pop Up - Semi high Rope Park,...
..., for temporary occasions, ....
..... as an eyecatcher, ...
..... or as an attraction, ...

..., to install next Summer on the beach, ..., to be attractive in the shopping centre, ...., just to create adventure, ...., 3 basic lengths are available.

the - Pop Up -Rope Park

A&P Projects
Hertstraat 42 B