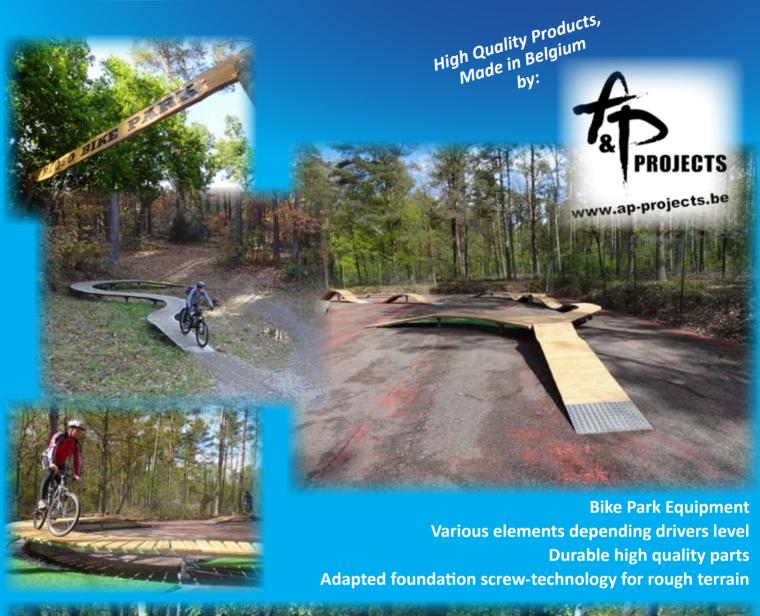

### **Bike Park**

... / Green - Black Tracks / Pump Tracks / Drivers Level Adapted /...

### **BIKE PARK TRACKS**

**GREEN -> BLACK TRACKS / PUMP TRACKS / ...** 