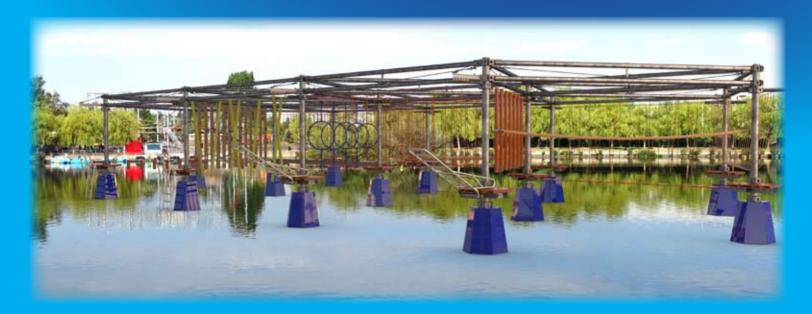

## Floating HIGH ROPE TRACKS

No safety Line / Lifejacket, helmet and wetsuit for water below 18°C / ...

Floating HIGH ROPE TRACKS
No safety Line / Lifejacket, helmet and wetsuit for water below 18°C / ...