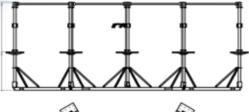

## The - Pop up - Rope Park

Selfstanding Rope Park for Events and temporary installations

A - Pop Up - Semi high Rope Park,...
..., for temporary occasions, ....
..... as an eyecatcher, ...
..... or as an attraction, ...

..., to install next Summer on the beach, ..., to be attractive in the shopping centre, ...., just to create adventure, ...., 3 basic lengths are available.

the - Pop Up -Rope Park

A&P Projects
Hertstraat 42 B