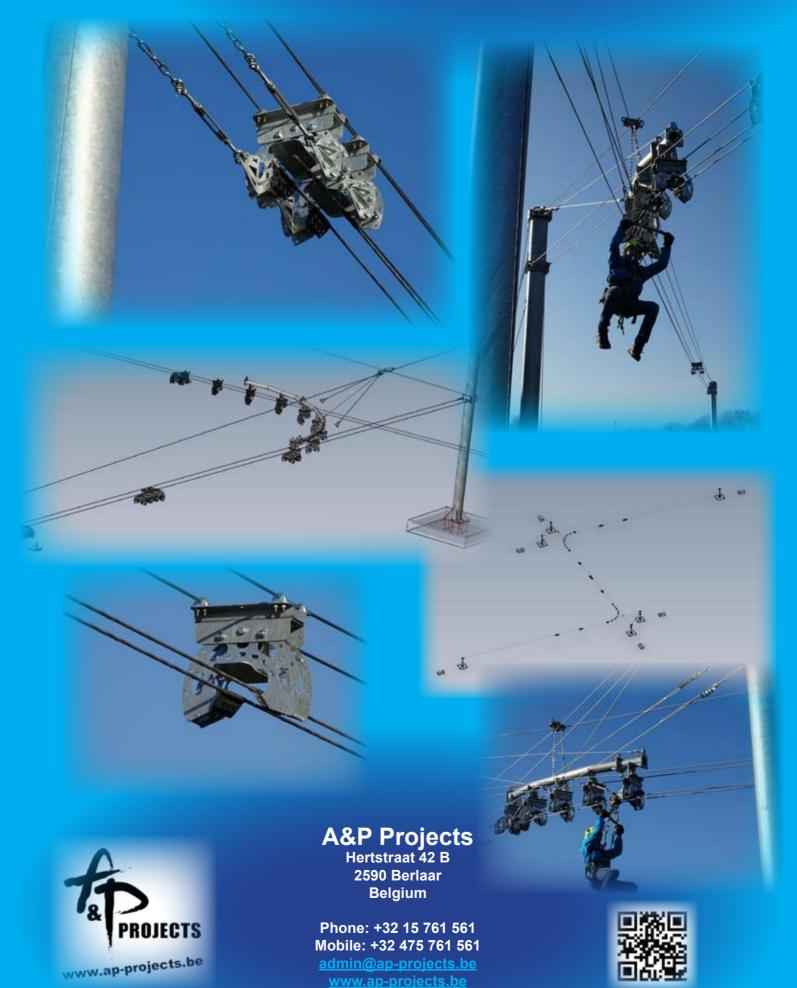

### **A&P Projects**

Hertstraat 42 B 2590 Berlaar Belgium

The double zipcable is 12 mm, the carrier cables can have any dimension, All this to make safety ride on a standard zipcable

An endless ziptrack due to the carrier cables

Safe Cable Zip and Safe Curved Cable Zip

MORE THAN A STRAIGHT ZIPLINE ON A CABLE

## Safe Cable Zip and Safe Curved Cable Zip MORE THAN A STRAIGHT ZIPLINE ON A CABLE