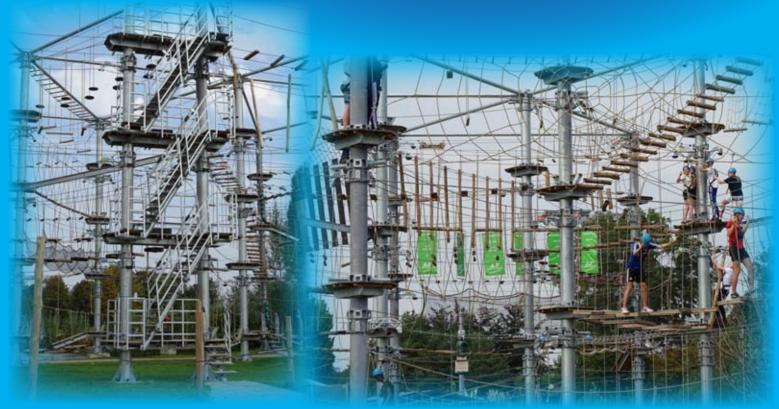

## **HIGH ROPE TRACKS**

YELLOW -> BLACK TRACKS/ TEAMBUILDINGTRACKS / ZIPLINE /...

YELLOW -> BLACK TRACKS/ TEAMBUILDINGTRACKS / ZIPLINE /...

### **HIGH ROPE TRACKS**

YELLOW -> BLACK TRACKS/ TEAMBUILDINGTRACKS / ZIPLINE /...

Adventure on height, customizable packages, expandable into the future, to be used with the Saferoller continuous Belay System.