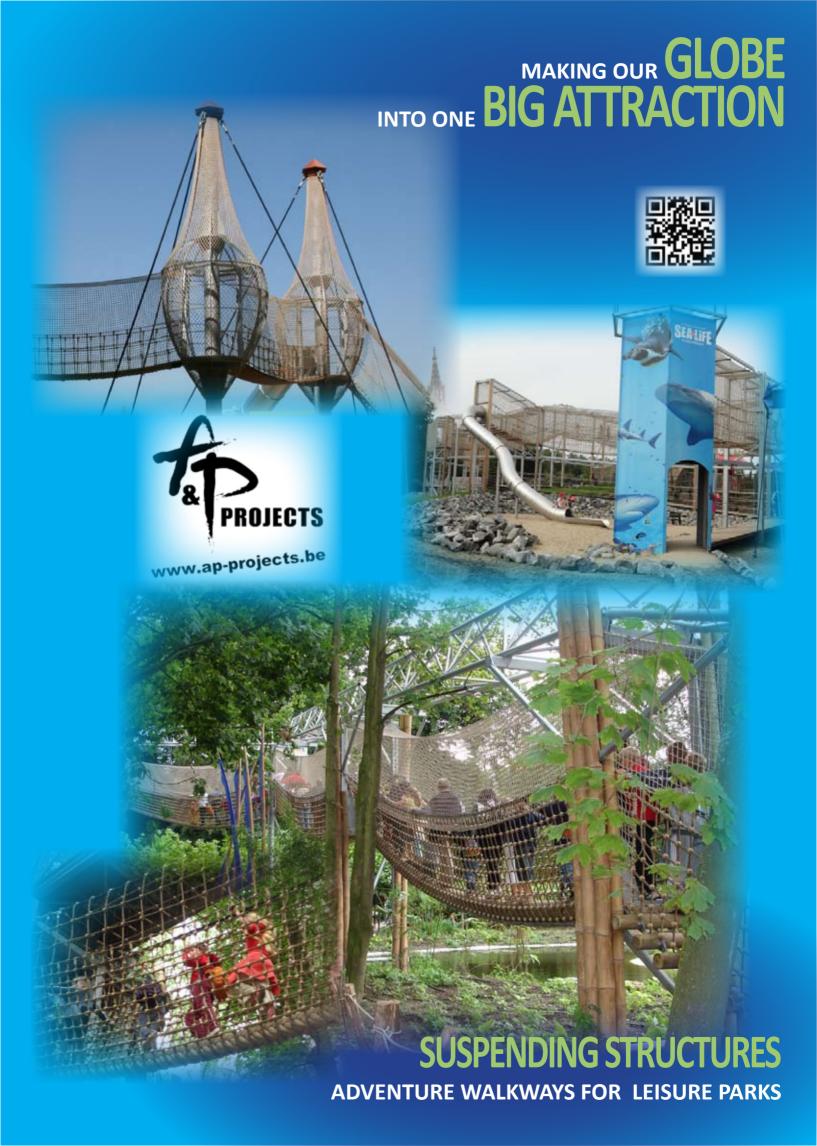

ER STRUCTURES**





### **A&P Projects**

Hertstraat 42 B 2590 Berlaar **Belgium** 









### **BIKE PARK TRACKS**

**GREEN -> BLACK TRACKS / PUMP TRACKS / ...** 

### **BIKE PARK TRACKS**

**GREEN -> BLACK TRACKS / PUMP TRACKS / ...** 





## A&P Projects Hertstraat 42 B

Hertstraat 42 E 2590 Berlaar Belgium







## **INDOOR EXPERIENCE**

**NETPARKS/FUNCLIMBING AND BOULDERING / ZIPLINE /...** 





## A&P Projects Hertstraat 42 B

2590 Berlaar Belgium









### **NET PARKS**

... / FEELING FREE / JUMPING AND DANCING IN THE SKY /...

### **NET PARKS**

... / FEELING FREE / HIGH ROPE TRACKS WITHOUT SAFETY LINE /...





## A&P Projects Hertstraat 42 B

Hertstraat 42 B 2590 Berlaar Belgium







## **ADVENTURE TRAILS**





## A&P Projects Hertstraat 42 B

2590 Berlaar Belgium





## **SUSPENDING STRUCTURES**





## A&P Projects Hertstraat 42 B

Hertstraat 42 E 2590 Berlaar Belgium







## **3D-LABYRINTH**

LOST FOR HOURS TO FIND THE EXIT





## A&P Projects Hertstraat 42 B

Hertstraat 42 B 2590 Berlaar Belgium







### **ADVENTURE PLAY EXPERIENCE**

Indoor and outdoor play fun for all ages/playing like an ape / ...

## **ADVENTURE PLAY EXPERIENCE**

Indoor and outdoor play fun for all ages/playing like an ape / ...





## A&P Projects Hertstraat 42 B

Hertstraat 42 B 2590 Berlaar Belgium





## Discover A&P Projects

Over the years A&P Projects has developed their own range of specific construction forms.

Experiencing adventure, sports and games, attractions ..., passively or actively.

This attracts people, ...

..., in "Adventure", in "Game", or in an