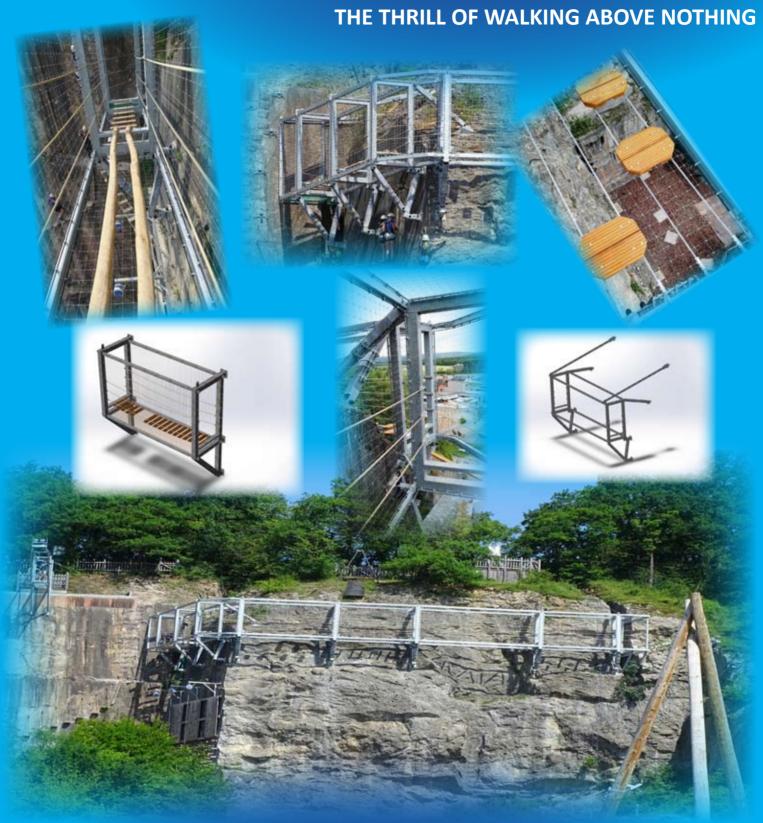

FREE FALL / TOWER JUMP / CLIMBING / ZIPLINE /...

## **TOWER STRUCTURES**





### **A&P Projects**

Hertstraat 42 B 2590 Berlaar **Belgium** 









### **BIKE PARK TRACKS**

**GREEN -> BLACK TRACKS / PUMP TRACKS / ...** 

### **BIKE PARK TRACKS**

**GREEN -> BLACK TRACKS / PUMP TRACKS / ...** 





## A&P Projects Hertstraat 42 B

Hertstraat 42 E 2590 Berlaar Belgium







## **INDOOR EXPERIENCE**

**NETPARKS/FUNCLIMBING AND BOULDERING / ZIPLINE /...** 





## A&P Projects Hertstraat 42 B

2590 Berlaar Belgium









### **NET PARKS**

... / FEELING FREE / JUMPING AND DANCING IN THE SKY /...

### **NET PARKS**

... / FEELING FREE / HIGH ROPE TRACKS WITHOUT SAFETY LINE /...





## A&P Projects Hertstraat 42 B

Hertstraat 42 B 2590 Berlaar Belgium







## **ADVENTURE TRAILS**





## A&P Projects Hertstraat 42 B

2590 Berlaar Belgium





## **SUSPENDING STRUCTURES**





## A&P Projects Hertstraat 42 B

Hertstraat 42 E 2590 Berlaar Belgium







## **3D-LABYRINTH**

LOST FOR HOURS TO FIND THE EXIT





## A&P Projects Hertstraat 42 B

Hertstraat 42 B 2590 Berlaar Belgium







### **ADVENTURE PLAY EXPERIENCE**

Indoor and outdoor play fun for all ages/playing like an ape / ...

## **ADVENTURE PLAY EXPERIENCE**

Indoor and outdoor play fun for all ages/playing like an ape / ...





## A&P Projects Hertstraat 42 B

Hertstraat 42 B 2590 Berlaar Belgium





## Discover A&P Projects

Over the years A&P Projects has developed their own range of specific construction forms.

Experiencing adventure, sports and games, attractions ..., passively or actively.

This at