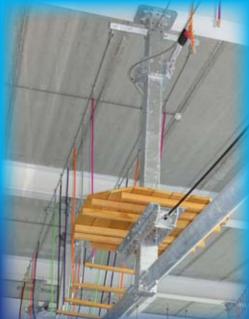

## **Indoor HIGH ROPE TRACKS**

YELLOW -> BLACK TRACKS/ Glow in the dark Tracks / ZIPLINE /...