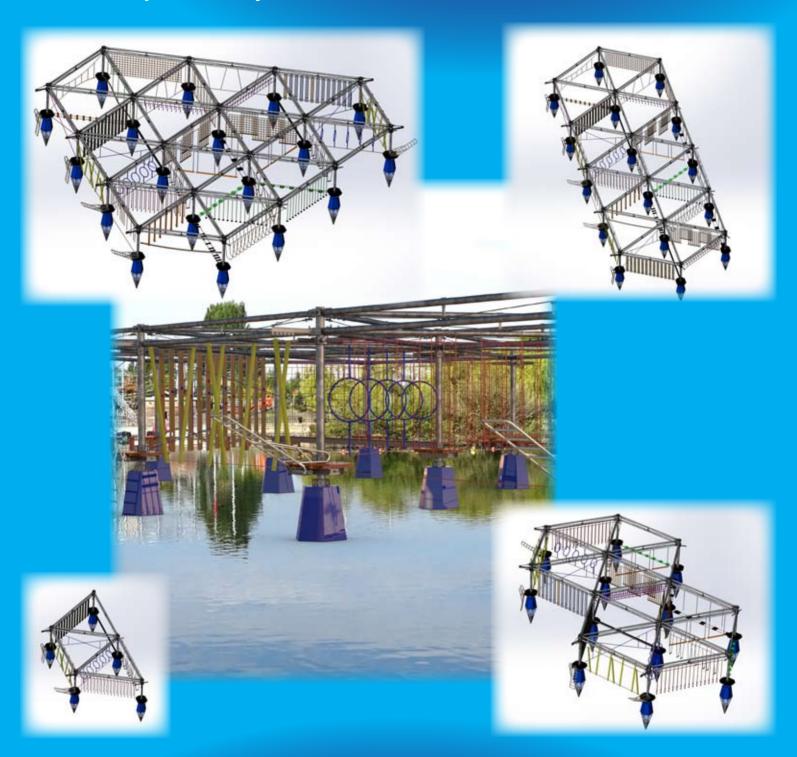

## Floating HIGH ROPE TRACKS

No safety Line / Lifejacket, helmet and wetsuit for water below 18°C / ...

Floating HIGH ROPE TRACKS
No safety Line / Lifejacket, helmet and wetsuit for water below 18°C / ...

### **A&P Projects**

Hertstraat 42 B 2590 Berlaar Belgium

The double zipcable is 12 mm, the carrier cables can have any dimension, All this to make safety ride on a standard zipcable

An endless ziptrack due to the carrier cables