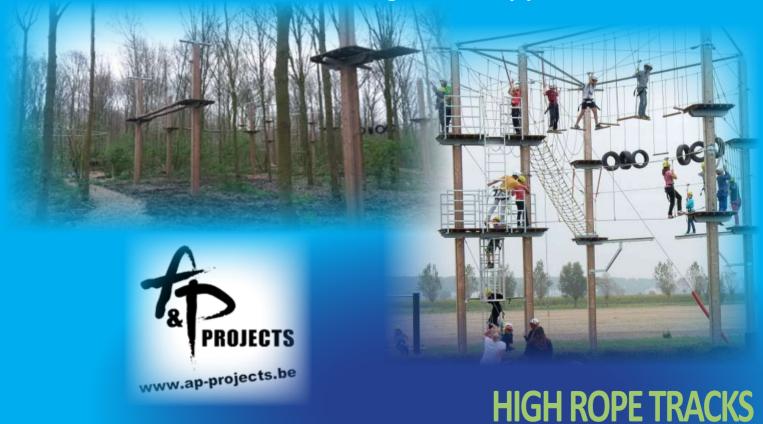

### **High rope Parks**

... / indoor / outdoor / Standing / Suspending / Prefab. Building packages...
- Pop Up - Rope Park & Adventure tracks

... / Mobile / Selfstanding / Full hydraulic / Manualy...

## The - Pop up - Rope Park

Selfstanding Rope Park for Events and temporary installations

A - Pop Up - Semi high Rope Park,...
..., for temporary occasions, ....
..... as an eyecatcher, ...
..... or as an attraction, ...