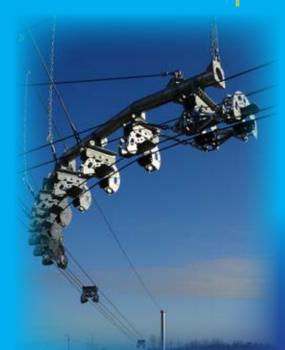

Safe Cable Zip and Safe Curved Cable Zip

MORE THAN A STRAIGHT ZIPLINE ON A CABLE

## Safe Cable Zip and Safe Curved Cable Zip MORE THAN A STRAIGHT ZIPLINE ON A CABLE