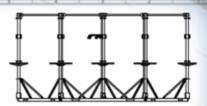

## The - Pop up - Rope Park

Selfstanding Rope Park for Events and temporary installations

A - Pop Up - Semi high Rope Park,...
..., for temporary occasions, ....
..... as an eyecatcher, ...
..... or as an attraction, ...

..., to install next Summer on the beach, ..., to be attractive in the shopping centre, ...., just to create adventure, ...., 3 basic lengths are available.

the - Pop Up -Rope Park

A&P Projects
Hertstraat 42 B