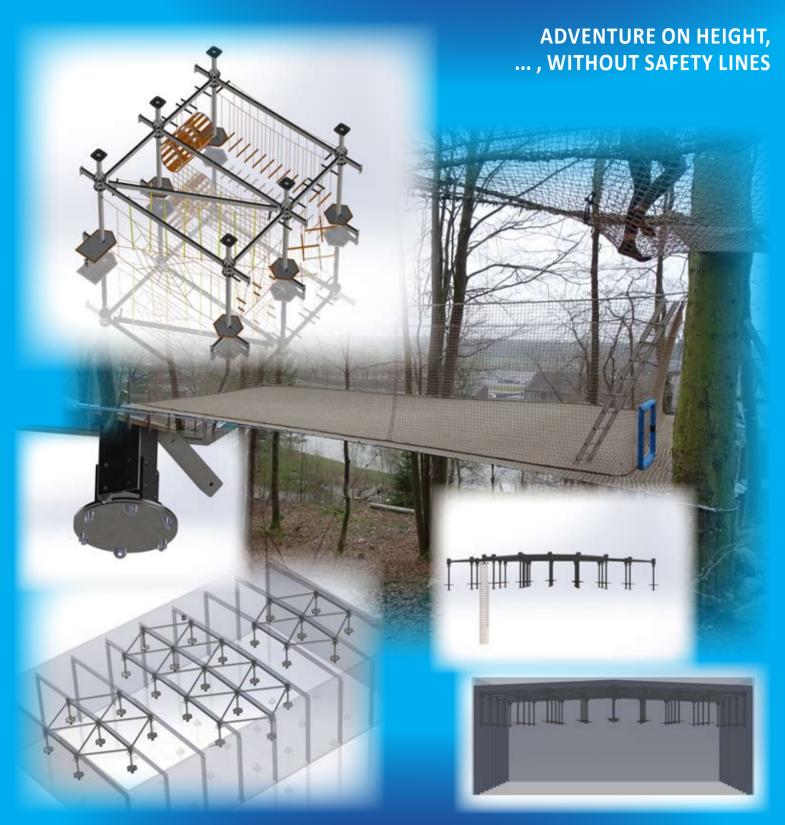

## **HIGH ROPE TRACKS**

YELLOW -> BLACK TRACKS/ TEAMBUILDINGTRACKS / ZIPLINE /...

YELLOW -> BLACK TRACKS/ TEAMBUILDINGTRACKS / ZIPLINE /...

### **HIGH ROPE TRACKS**

YELLOW -> BLACK TRACKS/ TEAMBUILDINGTRACKS / ZIPLINE /...

Adventure on height, customizable packages, expandable into the future, to be used with the Saferoller continuous Belay System.

## **HIGH ROPE TRACKS**

YELLOW -> BLACK TRACKS/ TEAMBUILDINGTRACKS / ZIPLINE /...