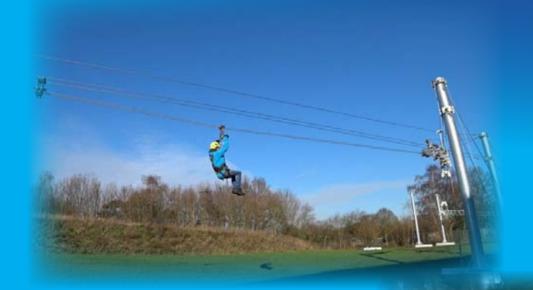

Safe Cable Zip and Safe Curved Cable Zip

MORE THAN A STRAIGHT ZIPLINE ON A CABLE

## Safe Cable Zip and Safe Curved Cable Zip MORE THAN A STRAIGHT ZIPLINE ON A CABLE