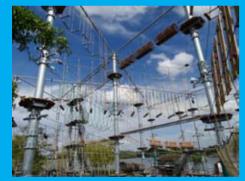

## **HIGH ROPE TRACKS**

YELLOW -> BLACK TRACKS/ TEAMBUILDINGTRACKS / ZIPLINE /...

YELLOW -> BLACK TRACKS/ TEAMBUILDINGTRACKS / ZIPLINE /...

### **HIGH ROPE TRACKS**

YELLOW -> BLACK TRACKS/ TEAMBUILDINGTRACKS / ZIPLINE /...

Adventure on height, customizable packages, expandable into the future, to be used with the Saferoller continuous Belay System.