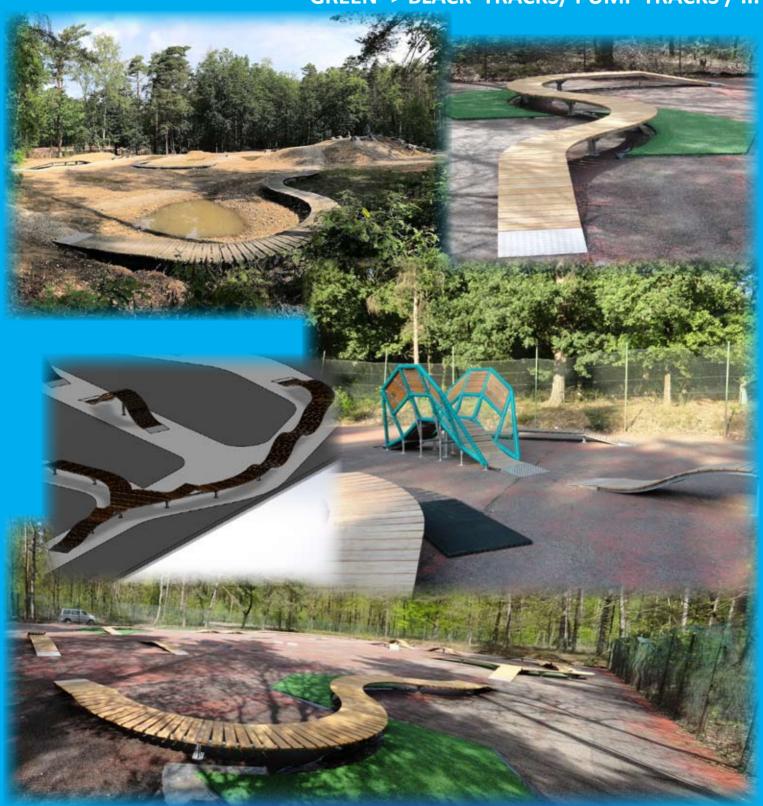

ing arm)

Double axed

Built for 8 obstacles of 5 m

Fast set up,

Hydraulic pump system

Structure: hot diped galvanised steel

Platforms: Aluminium Aloy,

#### Obstacles

8 standard obstacles extra's to be chosen out of pricelist

Continuous Belay system

Saferoller by Kanopeo.

Personal safety (12 pieces)

Harnesses, adult or kid,

Lanyard "Hirope" with connection to harnes,

Price: ..... € excl. Vat & delivery cost.







Hertstraat 42 B 2590 Berlaar Belgium









**TOWER STRUCTURES** 

FREE FALL / TOWER JUMP / CLIMBING / ZIPLINE /...

## **TOWER STRUCTURES**





### **A&P Projects**

Hertstraat 42 B 2590 Berlaar **Belgium** 









### **BIKE PARK TRACKS**

**GREEN -> BLACK TRACKS / PUMP TRACKS / ...** 

### **BIKE PARK TRACKS**

**GREEN -> BLACK TRACKS / PUMP TRACKS / ...** 





## A&P Projects Hertstraat 42 B

Hertstraat 42 E 2590 Berlaar Belgium







## **INDOOR EXPERIENCE**

**NETPARKS/FUNCLIMBING AND BOULDERING / ZIPLINE /...** 





## A&P Projects Hertstraat 42 B

2590 Berlaar Belgium









### **NET PARKS**

... / FEELING FREE / JUMPING AND DANCING IN THE SKY /...

### **NET PARKS**

... / FEELING FREE / HIGH ROPE TRACKS WITHOUT SAFETY LINE /...





## A&P Projects Hertstraat 42 B

Hertstraat 42 B 2590 Berlaar Belgium







## **ADVENTURE TRAILS**





## A&P Projects Hertstraat 42 B

2590 Berlaar Belgium





## **SUSPENDING STRUCTURES**





## A&P Projects Hertstraat 42 B

Hertstraat 42 E 2590 Berlaar Belgium







## **3D-LABYRINTH**

LOST FOR HOURS TO FIND THE EXIT





## A&P Projects Hertstraat 42 B

Hertstraat 42 B 2590 Berlaar Belgium