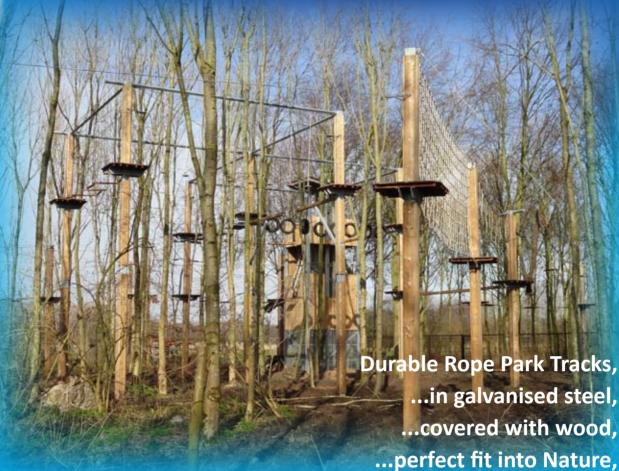

## **HIGH ROPE TRACKS**

YELLOW -> BLACK TRACKS/ TEAMBUILDINGTRACKS / ZIPLINE /...

YELLOW -> BLACK TRACKS/ TEAMBUILDINGTRACKS / ZIPLINE /...

### **HIGH ROPE TRACKS**

YELLOW -> BLACK TRACKS/ TEAMBUILDINGTRACKS / ZIPLINE /...

Adventure on height, customizable packages, expandable into the future, to be used with the Saferoller continuous Belay System.