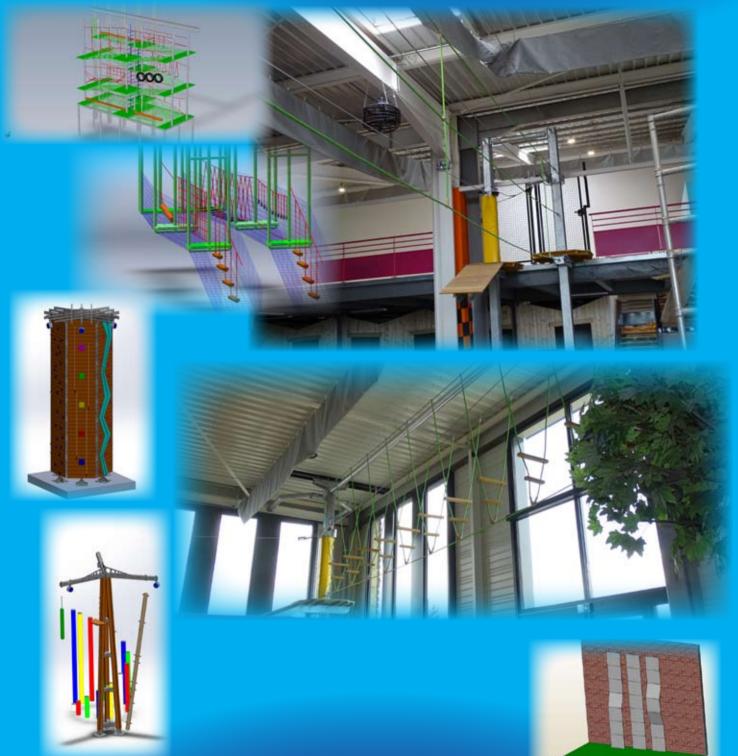

stacles

8 standard obstacles extra's to be chosen out of pricelist

Continuous Belay system

Saferoller by Kanopeo.

Personal safety (12 pieces)

Harnesses, adult or kid,

Lanyard "Hirope" with connection to harnes,

Price: ..... € excl. Vat & delivery cost.







Hertstraat 42 B 2590 Berlaar Belgium









**TOWER STRUCTURES** 

FREE FALL / TOWER JUMP / CLIMBING / ZIPLINE /...

## **TOWER STRUCTURES**





### **A&P Projects**

Hertstraat 42 B 2590 Berlaar **Belgium** 









### **BIKE PARK TRACKS**

**GREEN -> BLACK TRACKS / PUMP TRACKS / ...** 

### **BIKE PARK TRACKS**

**GREEN -> BLACK TRACKS / PUMP TRACKS / ...** 





## A&P Projects Hertstraat 42 B

Hertstraat 42 E 2590 Berlaar Belgium







## **INDOOR EXPERIENCE**

**NETPARKS/FUNCLIMBING AND BOULDERING / ZIPLINE /...** 





## A&P Projects Hertstraat 42 B

2590 Berlaar Belgium









### **NET PARKS**

... / FEELING FREE / JUMPING AND DANCING IN THE SKY /...

### **NET PARKS**

... / FEELING FREE / HIGH ROPE TRACKS WITHOUT SAFETY LINE /...





## A&P Projects Hertstraat 42 B

Hertstraat 42 B 2590 Berlaar Belgium







## **ADVENTURE TRAILS**





## A&P Projects Hertstraat 42 B

2590 Berlaar Belgium





## **SUSPENDING STRUCTURES**





## A&P Projects Hertstraat 42 B

Hertstraat 42 E 2590 Berlaar Belgium







## **3D-LABYRINTH**

LOST FOR HOURS TO FIND THE EXIT





## A&P Projects Hertstraat 42 B

Hertstraat 42 B 2590 Berlaar Belgium







### **ADVENTURE PLAY EXPERIENCE**

Indoor and outdoor play fun for all ages/playing like an ape / ...

## **ADVENTURE PLAY EXPERIENCE**

Indoor and outdoor pl