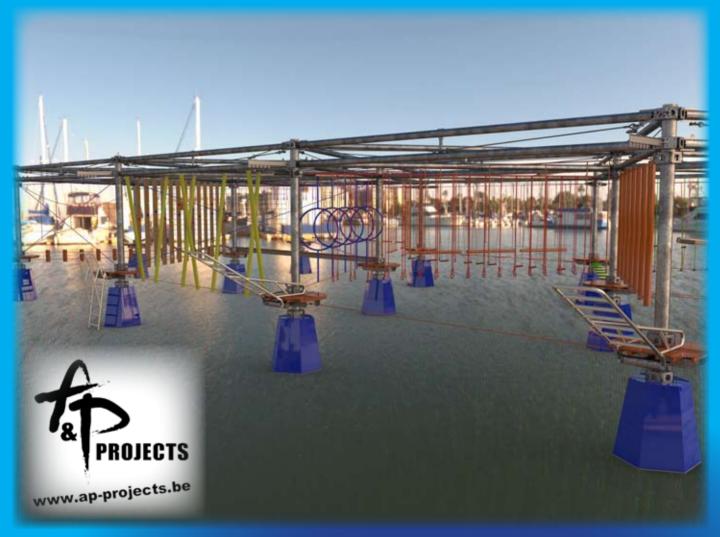

## Floating HIGH ROPE TRACKS

No safety Line / Lifejacket, helmet and wetsuit for water below 18°C / ...

Floating HIGH ROPE TRACKS
No safety Line / Lifejacket, helmet and wetsuit for water below 18°C / ...

### **A&P Projects**

Hertstraat 42 B 2590 Berlaar Belgium

The double zipcable is 12 mm, the carrier cables can have any dimension, All this to make safety ride on a standard zipcable

An endless ziptrack due to the carrier cables