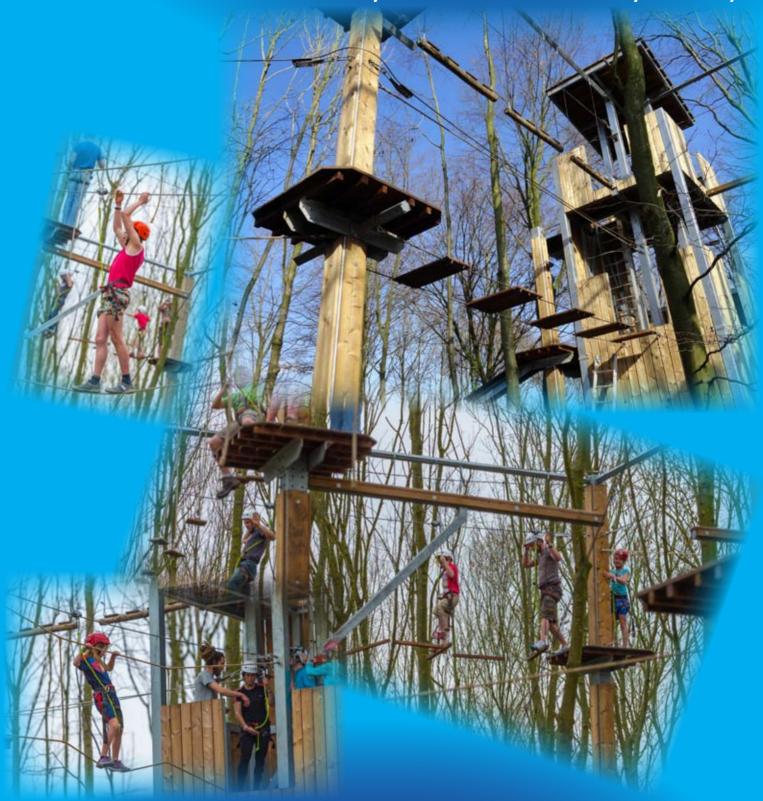

## **HIGH ROPE TRACKS**

YELLOW -> BLACK TRACKS/ TEAMBUILDINGTRACKS / ZIPLINE /...

YELLOW -> BLACK TRACKS/ TEAMBUILDINGTRACKS / ZIPLINE /...

### **HIGH ROPE TRACKS**

YELLOW -> BLACK TRACKS/ TEAMBUILDINGTRACKS / ZIPLINE /...

Adventure on height, customizable packages, expandable into the future, to be used with the Saferoller continuous Belay System.