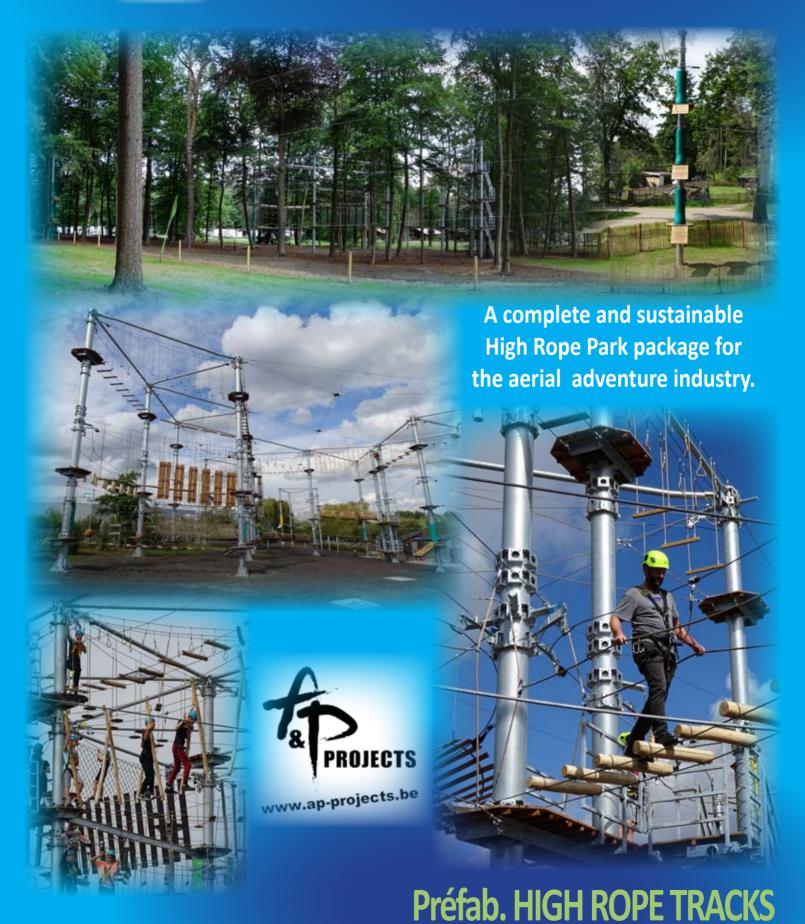

## **HIGH ROPE TRACKS**

YELLOW -> BLACK TRACKS/ TEAMBUILDINGTRACKS / ZIPLINE /...

YELLOW -> BLACK TRACKS/ TEAMBUILDINGTRACKS / ZIPLINE /...

### **HIGH ROPE TRACKS**

YELLOW -> BLACK TRACKS/ TEAMBUILDINGTRACKS / ZIPLINE /...

Adventure on height, customizable packages, expandable into the future, to be used with the Saferoller continuous Belay System.