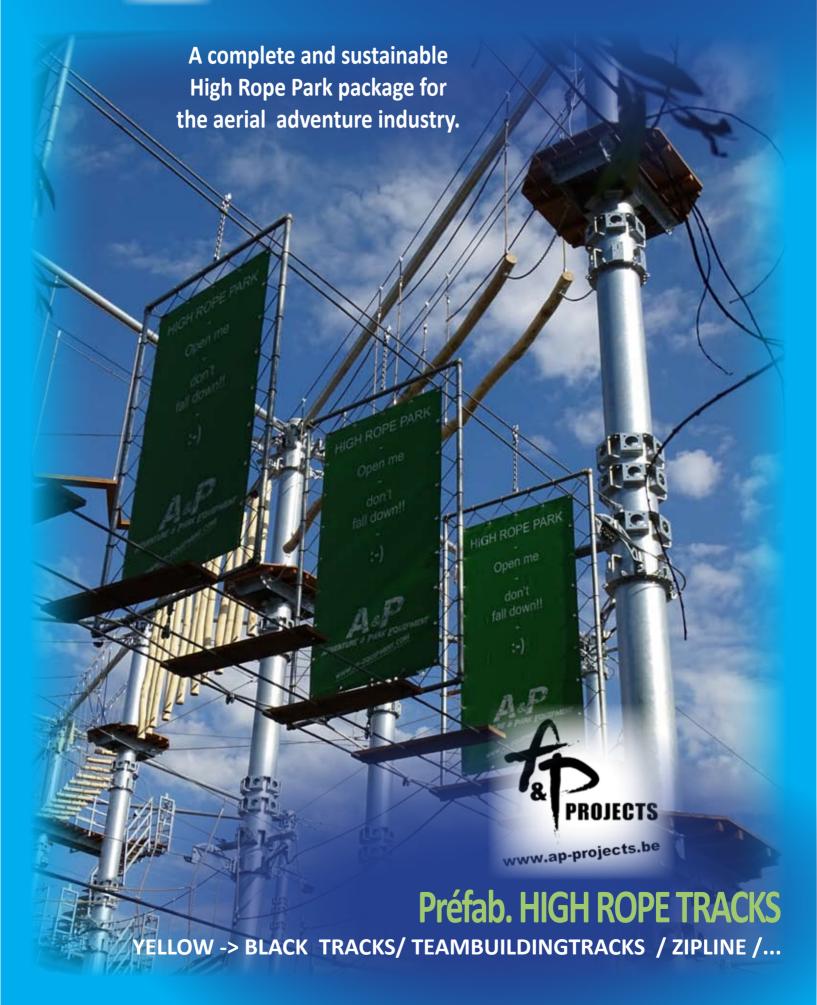

## **HIGH ROPE TRACKS**

YELLOW -> BLACK TRACKS/ TEAMBUILDINGTRACKS / ZIPLINE /...

YELLOW -> BLACK TRACKS/ TEAMBUILDINGTRACKS / ZIPLINE /...

### **HIGH ROPE TRACKS**

YELLOW -> BLACK TRACKS/ TEAMBUILDINGTRACKS / ZIPLINE /...

Adventure on height, customizable packages, expandable into the future, to be used with the Saferoller continuous Belay System.