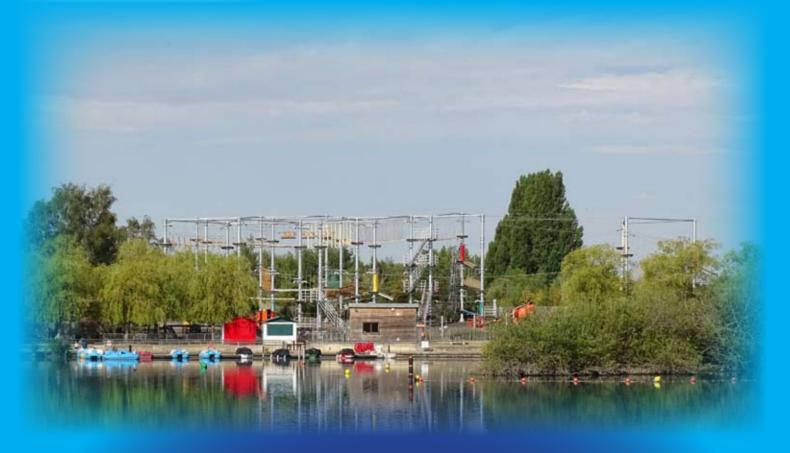

### **High rope Parks**

... / indoor / outdoor / Standing / Suspending / Prefab. Building packages...
- Pop Up - Rope Park & Adventure tracks

... / Mobile / Selfstanding / Full hydraulic / Manualy...

## **HIGH ROPE TRACKS**

YELLOW -> BLACK TRACKS/ TEAMBUILDINGTRACKS / ZIPLINE /...

YELLOW -> BLACK TRACKS/ TEAMBUILDINGTRACKS / ZIPLINE /...

### **HIGH ROPE TRACKS**

YELLOW -> BLACK TRACKS/ TEAMBUILDINGTRACKS / ZIPLINE /...

Adventure on height, customizable packages, expandable into the future, to be used with the Saferoller continuous Belay System.

## **HIGH ROPE TRACKS**

YELLOW -> BLACK TRACKS/ TEAMBUILDINGTRACKS / ZIPLINE /...