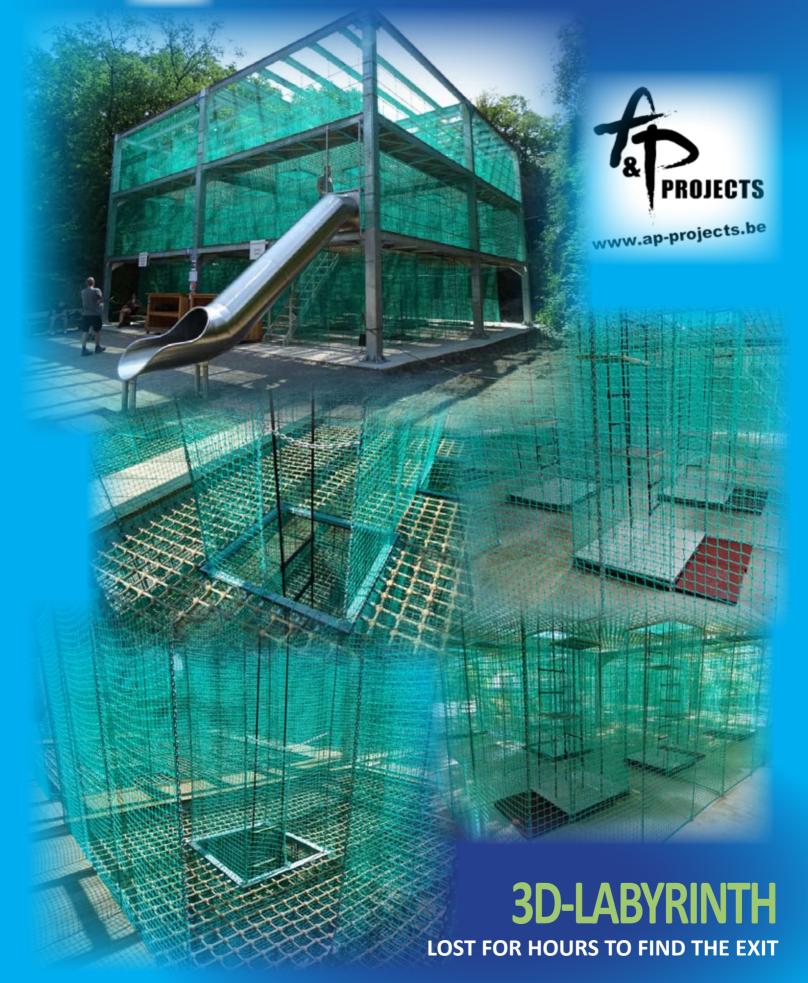

### 3D-Labyrinth

... / Lost for Hours to Find the Exit/...

## **3D-LABYRINTH**

LOST FOR HOURS TO FIND THE EXIT