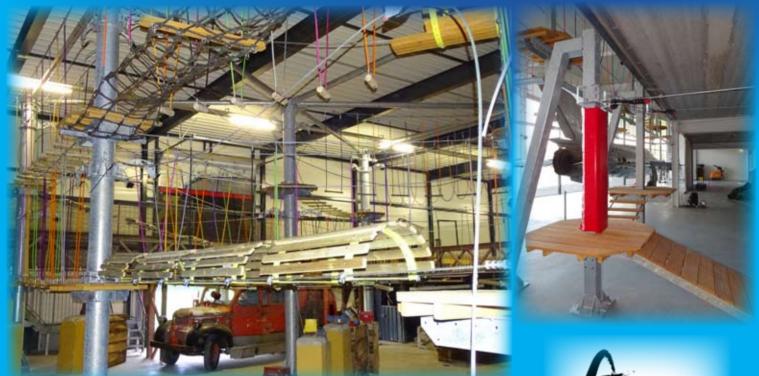

## **Indoor HIGH ROPE TRACKS**

YELLOW -> BLACK TRACKS/ Glow in the dark Tracks / ZIPLINE /...