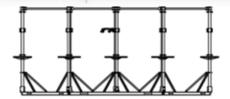

## The - Pop up - Rope Park

Selfstanding Rope Park for Events and temporary installations

A - Pop Up - Semi high Rope Park,...
..., for temporary occasions, ....
..... as an eyecatcher, ...
..... or as an attraction, ...

..., to install next Summer on the beach, ..., to be attractive in the shopping centre, ...., just to create adventure, ...., 3 basic lengths are available.

the - Pop Up -Rope Park

A&P Projects
Hertstraat 42 B