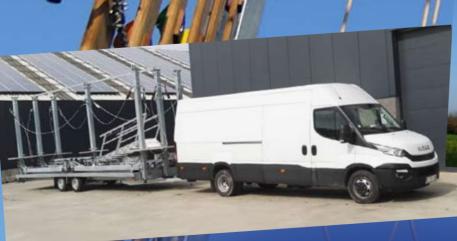

# MAKING OUR GLOBE INTO ONE BIG ATTRACTION

even for a few hours, .... and you don't have the forest to build it.

equipped with:

Saferoller®

Swiss MADE

A - Pop Up - Rope Park Trailer

**Mobile Adventure for Events and temporary installations** 

## A - Pop Up - Rope Park Trailer

**Mobile Adventure for Events and temporary installations** 

## **Specifications**

#### **Trailer Light version**

Max. load 3500kg, Mechanical braking system.

#### Standard configurations:

**21.1** ('to be transported without obstacles) Length 8 m (10m including pulling arm)

Double axed

Built for 8 obstacles of 5 m

Fast set up,

Hydraulic pump system

Structure: hot diped galvanised steel