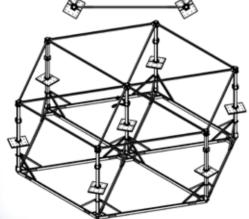

## The - Pop up - Rope Park

Selfstanding Rope Park for Events and temporary installations

A - Pop Up - Semi high Rope Park,...
..., for temporary occasions, ....
..... as an eyecatcher, ...
..... or as an attraction, ...

..., to install next Summer on the beach, ..., to be attractive in the shopping centre, ...., just to create adventure, ...., 3 basic lengths are available.

the - Pop Up -Rope Park

A&P Projects
Hertstraat 42 B