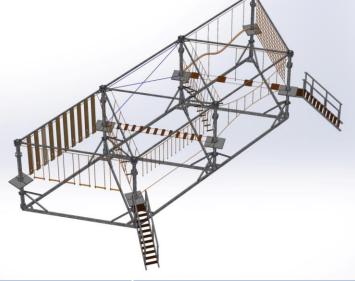

# MAKING OUR GLOBE

THE SELFSTANDING 2 POP UP-HIGH ROPE TRACK

PROJECTS PROJECTS.be www.ap-projects.be MMM'sb-bLojecte-pe bBOTEC12



Available in Kids version Available in Youngsters / Adult version Expandable in the Futur 3 standard heights

Proposition 1

11 obstacles -> 1 track

Transportation not included



Proposition 4 3 tracks - track 1 - 5 obstacles - track 2 - 4 obstacles - track 3 - 2 obstacles Price inclusing 11 basic obstacles 55790,75 € excl. Vat and export costs

Transportation not included.

PROJECTS

www.ap-projects.pe

#### MAKING OUR **GLOBE** INTO ONE **BIG ATTRACTION**



3 Standard lengths available 3 standard heights available 1 or 2 levels



PROJECTS PROJECTS www.ap-projects.be

### DETERMINATION OF CONTENT PRODUCT / STANDARD LENGTHS



### FOUNDATION STRUCTURE,