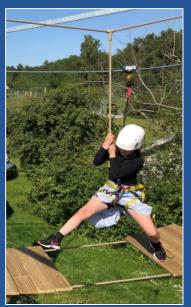

# MAKING OUR GLOBE

THE SELFSTANDING 2 POP UP-HIGH ROPE TRACK

PROJECTS PROJECTS.be www.ap-projects.be MMM'sb-bLojecte-pe bBOTEC12

Available in Kids version Available in Youngsters / Adult version Expandable in the Futur 3 standard heights