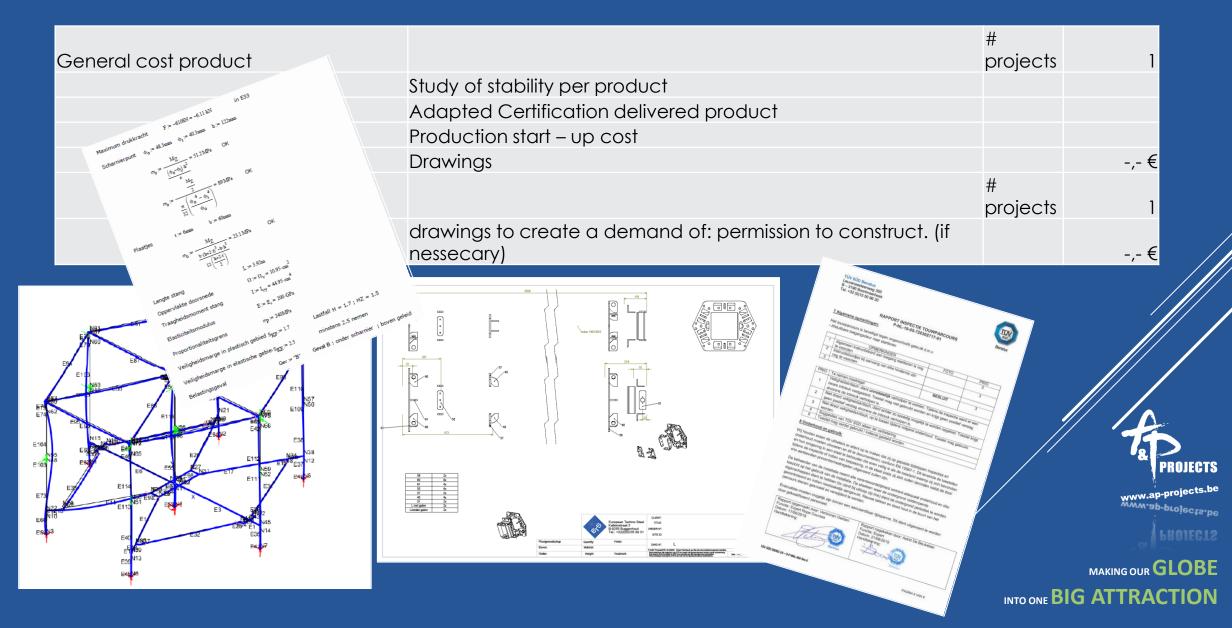

### FOUNDATION STRUCTURE, IF NEEDED ON BEACHES, SAND, ETC....

|                   |                                                     | #        |      |
|-------------------|-----------------------------------------------------|----------|------|
| foundations posts |                                                     | projects | 1    |
|                   | Concrete slab 2000 * 2000 * 160 20 ton              |          | -,-€ |
|                   | Concrete slab 2000 * 2000 * 160 20 ton metal border |          | -,-€ |
|                   | Ancre chair to fix structure permanent              |          | -,-€ |