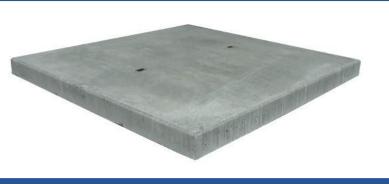

### FOUNDATION STRUCTURE, IF NEEDED ON BEACHES, SAND, ETC....

|                   |                                                     | #        |      |
|-------------------|-----------------------------------------------------|----------|------|
| foundations posts |                                                     | projects | 1    |
|                   | Concrete slab 2000 * 2000 * 160 20 ton              |          | -,-€ |
|                   | Concrete slab 2000 * 2000 * 160 20 ton metal border |          | -,-€ |
|                   | Ancre chair to fix structure permanent              |          | -,-€ |