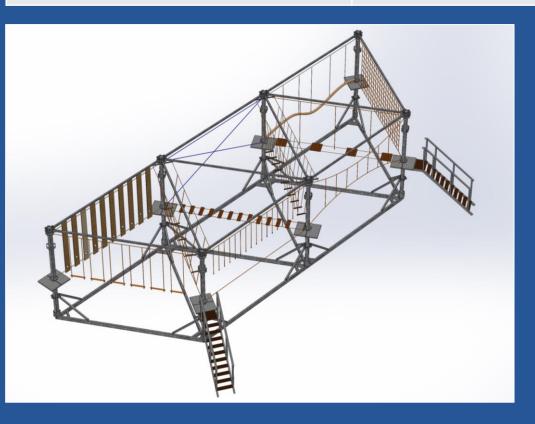

## ACCES STAIRS PARTS

| Acces stairs and hand rail incl CBS |                                    | # projects | 1    |
|-------------------------------------|------------------------------------|------------|------|
|                                     | Stairs to 1 st level Poles 4500 mm |            | -,-€ |
|                                     | Stairs to 1 st level Poles 5000 mm |            | -,-€ |
|                                     | Stairs to 1 st level Poles 5500 mm |            | -,-€ |
|                                     | Stairs to 1 st level Poles 6000 mm |            | -,-€ |
|                                     | Stairs to 2 nd level Poles 6000 mm |            | -,-€ |
|                                     |                                    |            |      |





ROJECTS

www.ap-projects.be

**PROJECTS** 

### **OBSTACLES, PLAY ELEMENTS**

| obstacles |                  | # projects |            |
|-----------|------------------|------------|------------|
|           | obstacle type 1  |            | 250,00 €   |
|           | obstacle type 2  |            | 350,00 €   |
|           | obstacle type 3  |            | 450,00 €   |
|           | obstacle type 4  |            | 550,00 €   |
|           | obstacle type 5  |            | 650,00 €   |
|           | obstacle type 6  |            | 750,00 €   |
|           | obstacle type 7  |            | 850,00 €   |
|           | obstacle type 8  |            | 950,00 €   |
|           | obstacle type 9  |            | 1 050,00 € |
|           | obstacle type 10 |            | 1 250,00 € |
|