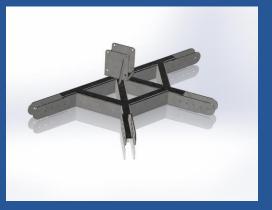

### STRUCTURE CONNECTORS

| galvanised standard connectors |                              | #<br>projects | 1    |
|--------------------------------|------------------------------|---------------|------|
|                                | 2 way corner connector 60°   |               | -,-€ |
|                                | 3 way corner connector 120°  |               | -,-€ |
|                                | 4 way side connector 180°    |               | -,-€ |
|                                | 6 way central connector 360° |               | -,-€ |

### **STRUCTURE POLES**

### galvanised square poles with connectors

|                                                                                      | #        |      |
|--------------------------------------------------------------------------------------|----------|------|
|                                                                                      | projects | 1    |
| length 4500 mm for 1 platform on 2000 mm                                             |          | -,-€ |
| length 5000 mm for 1 platform on 2500 mm                                             |          | -,-€ |
| length 5500 mm for 1 platform on 3000 mm                                             |          | -,-€ |
| length 6000 mm for 2 platforms,1 <sup>st</sup> on 1200 mm 2 <sup>nd</sup> on 3500 mm |          | -,-€ |
| Platform 2 parts, pins & splitpins or bolds and nuts with plastic                    |          | -,-€ |

### BOTTEM PUSH BARS AND TOP PULL BARS

|                                    |                        | #        |      |
|------------------------------------|------------------------|----------|------|
| Bottem push bar between connectors |                        | projects | 1    |
| 2 diagonal bars included           | Structure type 4500 mm |          | -,-€ |
|                                    | Structure type 5000 mm |          | -,-€ |
|                                    | Structure type 6000 mm |          | -,-€ |
| Top pull bars between posts        |                        |          |      |
|                                    | Structure type 4500 mm |          | -,-€ |
|                                    | Structure type 5000 mm |          | -,-€ |
|                                    | Structure type 6000 mm |          | -,-€ |
|                                    |                        |          |      |