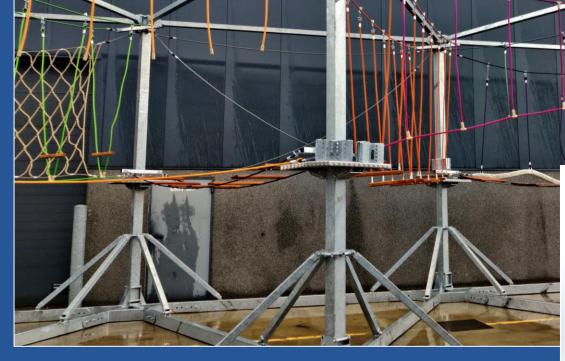

# MAKING OUR GLOBE

THE SELFSTANDING 2 POP UP-HIGH ROPE TRACK

PROJECTS PROJECTS.be www.ap-projects.be MMM'sb-bLojecte-pe bBOTEC12

Available in Kids version Available in Youngsters / Adult version Expandable in the Futur 3 standard heights