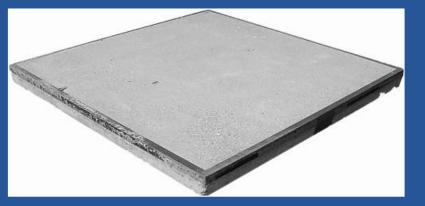

### FOUNDATION STRUCTURE, IF NEEDED ON BEACHES, SAND, ETC....

|                   |                                                     | #        |      |
|-------------------|-----------------------------------------------------|----------|------|
| foundations posts |                                                     | projects | 1    |
|                   | Concrete slab 2000 * 2000 * 160 20 ton              |          | -,-€ |
|                   | Concrete slab 2000 * 2000 * 160 20 ton metal border |          | -,-€ |
|                   | Ancre chair to fix structure permanent              |          | -,-€ |