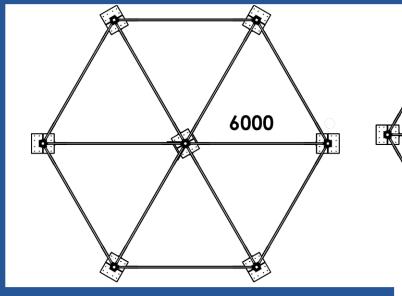

### DETERMINATION OF CONTENT PRODUCT / STANDARD LENGTHS

### galvanised square poles with connectors

|                                                                                      | #        |      |
|--------------------------------------------------------------------------------------|----------|------|
|                                                                                      | projects | 1    |
| length 4500 mm for 1 platform on 2000 mm                                             |          | -,-€ |
| length 5000 mm for 1 platform on 2500 mm                                             |          | -,-€ |
| length 5500 mm for 1 platform on 3000 mm                                             |          | -,-€ |
| length 6000 mm for 2 platforms,1 <sup>st</sup> on 1200 mm 2 <sup>nd</sup> on 3500 mm |          | -,-€ |
| Platform 2 parts, pins & splitpins or bolds and nuts with plastic                    |          | -,-€ |