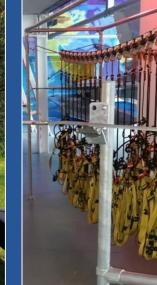

### PERSONAL SAFETY EQUIPMENT

|                           |                                        | #        |      |
|---------------------------|----------------------------------------|----------|------|
| personal safety equipment |                                        | projects | 1    |
|                           | Saferoller trolley with teflon rollers |          | -,-€ |
|                           | Speedrunner kanhook                    |          | -,-€ |
|                           | Hirope 2                               |          | -,-€ |
|                           | SPS Lanyard                            |          | -,-€ |
|                           | safety belt singingrock uni seks       |          | -,-€ |
|                           | pear link 10 mm                        |          | -,-€ |
|                           | Helmet Rock K2                         |          | -,-€ |
|                           | shipping                               |          | -,-€ |