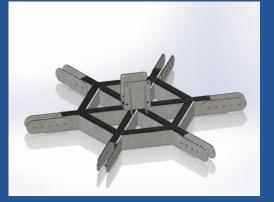

### STRUCTURE CONNECTORS

| galvanised standard connectors |                              | #<br>projects | 1    |
|--------------------------------|------------------------------|---------------|------|
|                                | 2 way corner connector 60°   |               | -,-€ |
|                                | 3 way corner connector 120°  |               | -,-€ |
|                                | 4 way side connector 180°    |               | -,-€ |
|                                | 6 way central connector 360° |               | -,-€ |

### **STRUCTURE POLES**

### galvanised square poles with connectors

|                                                                                      | #        |      |
|--------------------------------------------------------------------------------------|----------|------|
|                                                                                      | projects | 1    |
| length 4500 mm for 1 platform on 2000 mm                                             |          | -,-€ |
| length 5000 mm for 1 platform on 2500 mm                                             |          | -,-€ |
| length 5500 mm for 1 platform on 3000 mm                                             |          | -,-€ |
| length 6000 mm for 2 platforms,1 <sup>st</sup> on 1200 mm 2 <sup>nd</sup> on 3500 mm |          | -,-€ |
| Platform 2 parts, pins & splitpins or bolds and nuts with plastic                    |          | -,-€ |

### BOTTEM PUSH BARS AND TOP PULL BARS

|                                    |                        | #        |      |
|------------------------------------|------------------------|----------|------|
| Bottem push bar between connectors |                        | projects | 1    |
| 2 diagonal bars included           | Structure type 4500 mm |          | -,-€ |
|                                    | Structure type 5000 mm |          | -,-€ |
|                                    | Structure type 6000 mm |          | -,-€ |
| Top pull bars between posts        |                        |          |      |
|                                    | Structure type 4500 mm |          | -,-€ |
|                                    | Structure type 5000 mm |          | -,-€ |
|                                    | Structure type 6000 mm |          | -,-€ |
|                                    |                        |          |      |