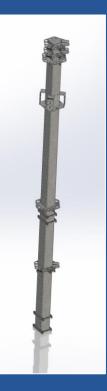

### **STRUCTURE POLES**

### galvanised square poles with connectors

|                                                                                      | #        |      |
|--------------------------------------------------------------------------------------|----------|------|
|                                                                                      | projects | 1    |
| length 4500 mm for 1 platform on 2000 mm                                             |          | -,-€ |
| length 5000 mm for 1 platform on 2500 mm                                             |          | -,-€ |
| length 5500 mm for 1 platform on 3000 mm                                             |          | -,-€ |
| length 6000 mm for 2 platforms,1 <sup>st</sup> on 1200 mm 2 <sup>nd</sup> on 3500 mm |          | -,-€ |
| Platform 2 parts, pins & splitpins or bolds and nuts with plastic                    |          | -,-€ |