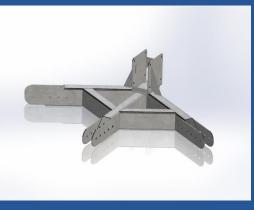

### STRUCTURE CONNECTORS

| galvanised standard connectors |                              | #<br>projects | 1    |
|--------------------------------|------------------------------|---------------|------|
|                                | 2 way corner connector 60°   |               | -,-€ |
|                                | 3 way corner connector 120°  |               | -,-€ |
|                                | 4 way side connector 180°    |               | -,-€ |
|                                | 6 way central connector 360° |               | -,-€ |

### **STRUCTURE POLES**

### galvanised square poles with connectors

|                                                                                      | #        |      |
|--------------------------------------------------------------------------------------|----------|------|
|                                                                                      | projects | 1    |
| length 4500 mm for 1 platform on 2000 mm                                             |          | -,-€ |
| length 5000 mm for 1 platform on 2500 mm                                             |          | -,-€ |
| length 5500 mm for 1 platform on 3000 mm                                             |          | -,-€ |
| length 6000 mm for 2 platforms,1 <sup>st</sup> on 1200 mm 2 <sup>nd</sup> on 3500 mm |          | -,-€ |
| Platform 2 parts, pins & splitpins or bolds and nuts with plastic                    |          | -,-€ |