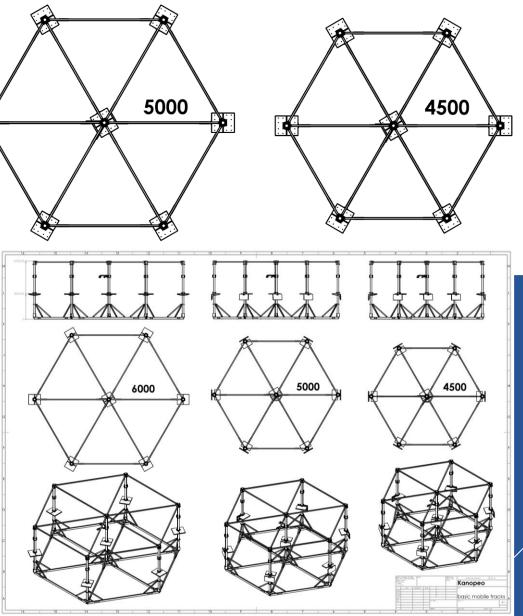

### DETERMINATION OF CONTENT PRODUCT / STANDARD LENGTHS

### galvanised square poles with connectors

|                                                                                      | #        |      |
|--------------------------------------------------------------------------------------|----------|------|
|                                                                                      | projects | 1    |
| length 4500 mm for 1 platform on 2000 mm                                             |          | -,-€ |
| length 5000 mm for 1 platform on 2500 mm                                             |          | -,-€ |
| length 5500 mm for 1 platform on 3000 mm                                             |          | -,-€ |
| length 6000 mm for 2 platforms,1 <sup>st</sup> on 1200 mm 2 <sup>nd</sup> on 3500 mm |          | -,-€ |
| Platform 2 parts, pins & splitpins or bolds and nuts with plastic                    |          | -,-€ |