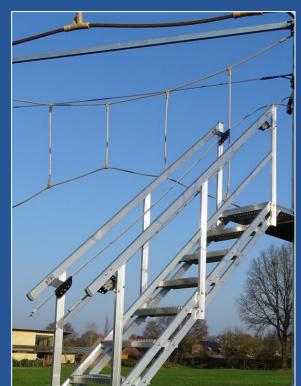

### ACCES STAIRS PARTS

| Acces stairs and hand rail incl CBS |                                    | # projects | 1    |
|-------------------------------------|------------------------------------|------------|------|
|                                     | Stairs to 1 st level Poles 4500 mm |            | -,-€ |
|                                     | Stairs to 1 st level Poles 5000 mm |            | -,-€ |
|                                     | Stairs to 1 st level Poles 5500 mm |            | -,-€ |
|                                     | Stairs to 1 st level Poles 6000 mm |            | -,-€ |
|                                     | Stairs to 2 nd level Poles 6000 mm |            | -,-€ |
|                                     |                                    |            |      |