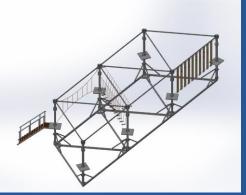

# MAKING OUR GLOBE

THE SELFSTANDING 2 POP UP-HIGH ROPE TRACK

PROJECTS PROJECTS.be www.ap-projects.be MMM'sb-bLojecte-pe bBOTEC12

Available in Kids version Available in Youngsters / Adult version Expandable in the Futur 3 standard heights

#### MAKING OUR **GLOBE** INTO ONE **BIG ATTRACTION**

3 Standard lengths available 3 standard heights available 1 or 2 levels

PROJECTS PROJECTS www.ap-projects.be