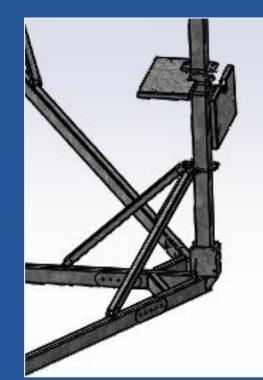

### STRUCTURE CONNECTORS

| galvanised standard connectors |                              | #<br>projects | 1    |
|--------------------------------|------------------------------|---------------|------|
|                                | 2 way corner connector 60°   |               | -,-€ |
|                                | 3 way corner connector 120°  |               | -,-€ |
|                                | 4 way side connector 180°    |               | -,-€ |
|                                | 6 way central connector 360° |               | -,-€ |

### BOTTEM PUSH BARS AND TOP PULL BARS

|                                    |                        | #        |      |
|------------------------------------|------------------------|----------|------|
| Bottem push bar between connectors |                        | projects | 1    |
| 2 diagonal bars included           | Structure type 4500 mm |          | -,-€ |
|                                    | Structure type 5000 mm |          | -,-€ |
|                                    | Structure type 6000 mm |          | -,-€ |
| Top pull bars between posts        |                        |          |      |
|                                    | Structure type 4500 mm |          | -,-€ |
|                                    | Structure type 5000 mm |          | -,-€ |
|                                    | Structure type 6000 mm |          | -,-€ |
|                                    |                        |          |      |