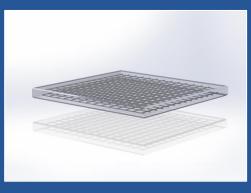

### FOUNDATION STRUCTURE, IF NEEDED ON BEACHES, SAND, ETC....

|                   |                                                     | #        |      |
|-------------------|-----------------------------------------------------|----------|------|
| foundations posts |                                                     | projects | 1    |
|                   | Concrete slab 2000 * 2000 * 160 20 ton              |          | -,-€ |
|                   | Concrete slab 2000 * 2000 * 160 20 ton metal border |          | -,-€ |
|                   | Ancre chair to fix structure permanent              |          | -,-€ |