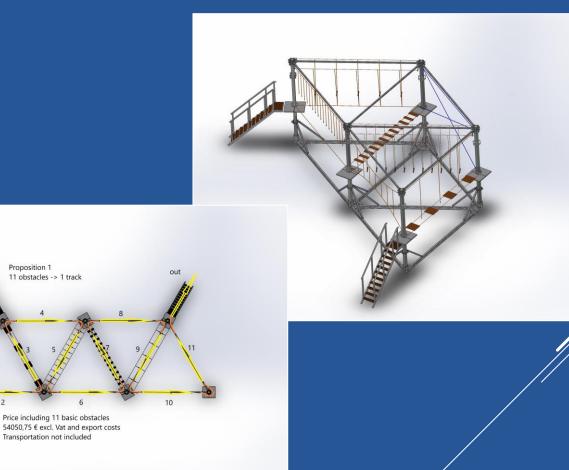

# MAKING OUR GLOBE

THE SELFSTANDING 2 POP UP-HIGH ROPE TRACK

PROJECTS PROJECTS.be www.ap-projects.be MMM'sb-bLojecte-pe bBOTEC12

Available in Kids version Available in Youngsters / Adult version Expandable in the Futur 3 standard heights

Proposition 1

11 obstacles -> 1 track

Transportation not included

Proposition 4 3 tracks - track 1 - 5 obstacles - track 2 - 4 obstacles - track 3 - 2 obstacles Price inclusing 11 basic obstacles 55790,75 € excl. Vat and export costs

Transportation not included.

PROJECTS

www.ap-projects.pe