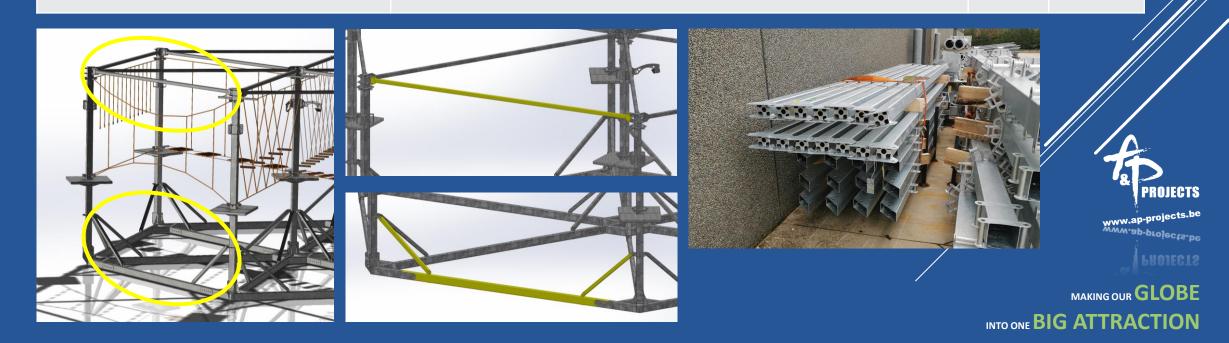

### STRUCTURE CONNECTORS

| galvanised standard connectors |                              | #<br>projects | 1    |
|--------------------------------|------------------------------|---------------|------|
|                                | 2 way corner connector 60°   |               | -,-€ |
|                                | 3 way corner connector 120°  |               | -,-€ |
|                                | 4 way side connector 180°    |               | -,-€ |
|                                | 6 way central connector 360° |               | -,-€ |

### BOTTEM PUSH BARS AND TOP PULL BARS

|                                    |                        | #        |      |
|------------------------------------|------------------------|----------|------|
| Bottem push bar between connectors |                        | projects | 1    |
| 2 diagonal bars included           | Structure type 4500 mm |          | -,-€ |
|                                    | Structure type 5000 mm |          | -,-€ |
|                                    | Structure type 6000 mm |          | -,-€ |
| Top pull bars between posts        |                        |          |      |
|                                    | Structure type 4500 mm |          | -,-€ |
|                                    | Structure type 5000 mm |          | -,-€ |
|                                    | Structure type 6000 mm |          | -,-€ |
|                                    |                        |          |      |