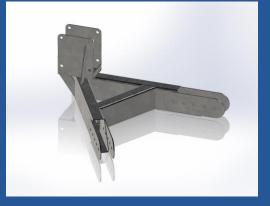

### STRUCTURE CONNECTORS

| galvanised standard connectors |                              | #<br>projects | 1    |
|--------------------------------|------------------------------|---------------|------|
|                                | 2 way corner connector 60°   |               | -,-€ |
|                                | 3 way corner connector 120°  |               | -,-€ |
|                                | 4 way side connector 180°    |               | -,-€ |
|                                | 6 way central connector 360° |               | -,-€ |

### **STRUCTURE POLES**

### galvanised square poles with connectors

|                                                                                      | #        |      |
|--------------------------------------------------------------------------------------|----------|------|
|                                                                                      | projects | 1    |
| length 4500 mm for 1 platform on 2000 mm                                             |          | -,-€ |
| length 5000 mm for 1 platform on 2500 mm                                             |          | -,-€ |
| length 5500 mm for 1 platform on 3000 mm                                             |          | -,-€ |
| length 6000 mm for 2 platforms,1 <sup>st</sup> on 1200 mm 2 <sup>nd</sup> on 3500 mm |          | -,-€ |
| Platform 2 parts, pins & splitpins or bolds and nuts with plastic                    |          | -,-€ |