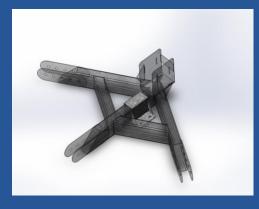

# MAKING OUR GLOBE

THE SELFSTANDING 2 POP UP-HIGH ROPE TRACK

PROJECTS PROJECTS.be www.ap-projects.be MMM'sb-bLojecte-pe bBOTEC12

Available in Kids version Available in Youngsters / Adult version Expandable in the Futur 3 standard heights

#### MAKING OUR **GLOBE** INTO ONE **BIG ATTRACTION**

3 Standard lengths available 3 standard heights available 1 or 2 levels

PROJECTS PROJECTS www.ap-projects.be